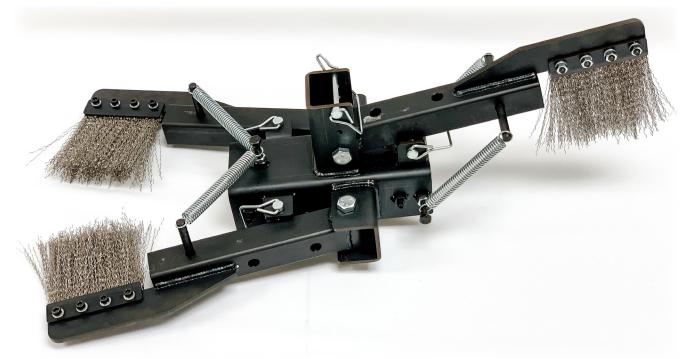

## NON-POWERED CONVEYOR CLEANER

The DL-20 is an Economical Enclosed Track, Non-Powered Conveyor Brush Designed to Clean the Chain of Unibilt, Rapidflex, Zigzag, High Performance E-Chain, Allied Conveyors and many more. The Three Arm Design with 6' Diameter Crimped Steel Brushes, Cleans the Top and Both Sides of the Chain. Adjustable Tension Bolts allow the Brushes to Drag as the Chain Travels Through the Brushes, Scraping Debris off the Chain. Optional Debris Trays Catch Debris.

-EATURES

- Removes Dirt, Lubricant and Paint Build-Up
- Reduces Conveyor Friction
- Minimizes Product Contamination
- Eliminates Manual Cleaning Expenses
- Portable and Economical
- ° Crimped Steel Bristles for Long-Life and High Wear Resistance
- Brushes Adjustable at 2 Locations for Turning Tensions and Brush-To Conveyor Tension
- ° Cleans Top and Sides of Enclosed Track Conveyor Chain