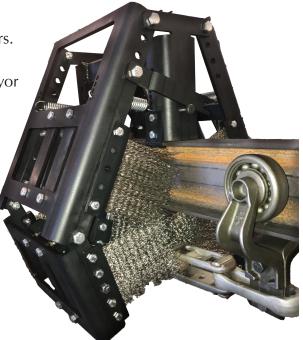

## NON-POWERED CONVEYOR CLEANER

This Advanced Non-Powered, I-Beam Chain & Trolley Brush Cleaner is Proven Effective for Improving the Performance and Cleanliness of all I-Beam Power Monorails

The DL-55 Non-Powered Brush improves Performance and Cleanliness of Chains and Trolleys on Monorail I-Beam Conveyors. Proper Cleaning & Lubrication will Reduce or Eliminate Parts Rejects, Improve E-Coat & Powder Coating, Help Reduce Conveyor Surging and Decrease Energy Consumption.

ENEFITS

- ° Cleans Trolleys and Chain Pins On 3", 4", 6" I-Beams
- ° Removes Debris and Reduces / Eliminates Part Rejects
- ° Improves Lubrication and Extends Chain and Trolley Life
- Eliminates Manual Cleaning Expense
- Features Replaceable Crimped Steel Brushes
- Portable and Economical
- ° Ease of Installation / Minimal Down-Time