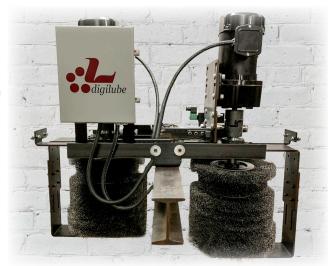

## POWERED CONVEYOR CLEANER

Advanced, Programmable Cleaner is proven effective for improving the performance and cleanliness of all I-Beam Power Monorails

- Removes and prevents the build-up of paint, dirt, scale, rust, and oxidized lubricant, on 2", 3", 4" or 6" Monorail I-Beam Conveyors chain, pin and trolley bearings
- Twin gear motors rotate 8"-12" diameter brushes, 60RPM's on each side of the conveyors chain and trolleys
- A programmable LED clock regulates the cleaning cycles to effectively keep that particular conveyor clean, thus eliminating product contamination
- The DL-60-E is a modified version designed to clean Enclosed Track Conveyors

## ECIFICATIONS

- Two standard reversing motors (each 1/3HP, 120V, 60 cycles)
- The programmable timer you can program up to 8 complete cleaning cycles per day, however most systems can be kept clean with a single cleaning once a week or less
- Rugged-duty system is easy to install
- Heavy-duty bearings are self-aligning, shielded and sealed for maximum service life
- The rubber curtain design contains and directs debris into the collection pan
- *Dimensions:* 35 1/2" x 22" x 30" (height can vary)