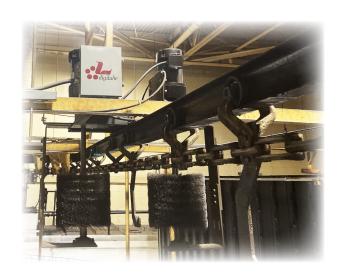

## POWERED CONVEYOR CLEANER

Advanced, Programmable Cleaner is proven effective for improving the performance and cleanliness of all I-Beam Power Monorails

- Removes and prevents the build-up of paint, dirt, scale, rust, and oxidized lubricant, on 2", 3", 4" or 6" Monorail I-Beam Conveyors chain, pin and trolley bearings
- Twin gear motors rotate 8"-12" diameter brushes, 60RPM's on each side of the conveyors chain and trolleys
- A programmable LED clock regulates the cleaning cycles to effectively keep that particular conveyor clean, thus eliminating product contamination
- The DL-60-E is a modified version designed to clean Enclosed Track Conveyors