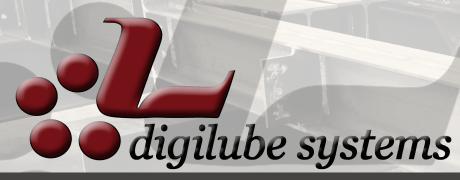

## **I-BEAM RAIL BRUSH CLEANERS**

I-Beam Brush assemblies are your best choice for continuous cleaning of Beam type conveyor rails. Installation is quick and easy.

**#\$91400, #\$91440** 

#S91460