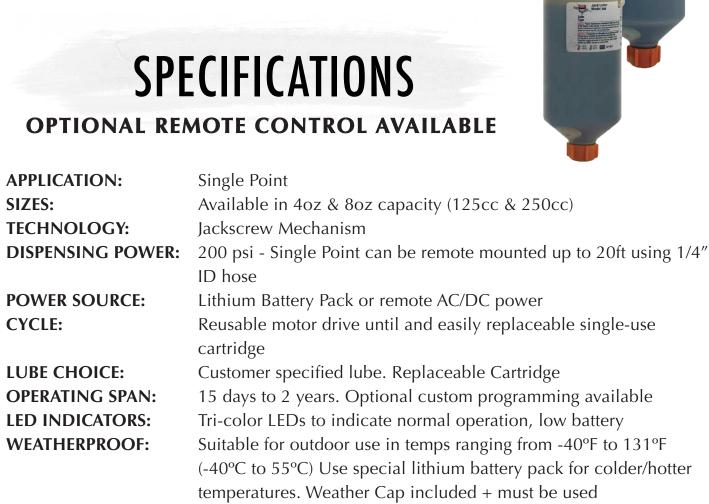

## **MOTOR-DRIVEN JACKSCREW LUBRICANT DISPENSER - 200PSI**

The **Jack-Luber** is a versatile product in the ATS line, with its proven motor-driven technology incorporating the **JACKSCREW** mechanism. It also has a replaceable, single use cartridge that changes out quickly.

The **Jack-Luber** drive can run off the ATS battery pack or optional AC or DC adapters. Producing over 200 psi, the **Jack-Luber** can be used in applications with long lube lines and even through a 2-port distribution block. Tough and reliable, the **Jack-Luber** saves your time and money while giving you a trusted ATS performance.

**DISPENSING RATE:** Standard timed intervals or custom programming available