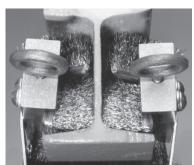

## **I-BEAM RAIL BRUSH CLEANERS**

I-Beam Brush assemblies are your best choice for continuous cleaning of Beam type conveyor rails.

#\$91400, #\$91440

#S91460

#### **PROVIDES:**

- Continuous Cleaning of all Internal Surfaces
- Ease of Installation
- Non-Sparking Brushes

### **ELIMINATES:**

- Particulate Build-Up
- Particulate Fall Out
- Rework of Finished Parts
- Wheel & Chain Wear
- Costly Down Time