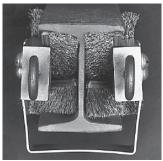

## **I-BEAM RAIL BRUSH CLEANERS**

I-Beam Brush assemblies are your best choice for continuous cleaning of Beam type conveyor rails.

#\$91400, #\$91440

#S91460

#### **PROVIDES:**

- Continuous Cleaning of all Internal Surfaces
- Ease of Installation
- Non-Sparking Brushes

### **ELIMINATES:**

- Particulate Build-Up
- Particulate Fall Out
- Rework of Finished Parts
- Wheel & Chain Wear
- Costly Down Time