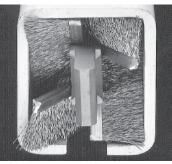

## **I-BEAM RAIL BRUSH CLEANERS**

I-Beam Brush assemblies are your best choice for continuous cleaning of Beam type conveyor rails.

#\$91400, #\$91440

#S91460

#### **PROVIDES:**

- Continuous Cleaning of all Internal Surfaces
- Ease of Installation
- Non-Sparking Brushes

### **ELIMINATES:**

- Particulate Build-Up
- Particulate Fall Out
- Rework of Finished Parts
- Wheel & Chain Wear
- Costly Down Time