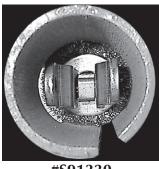

## ENCLOSED CHANNEL BRUSH CLEANER

Enclosed Track Brush assemblies are your best choice for continuous cleaning of Enclosed Track type conveyors.

#\$91300

**#S91330** 

**#\$91310**