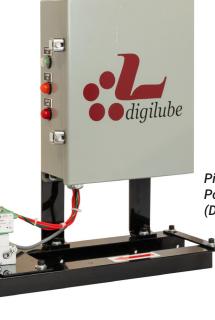

## **FEATURES:**

- ° Microprocessor controlled
- Millisecond dispensing accuracy
- ° Field programmable security code
- ° Exclusive self-diagnostic feature available

digilube systems

- ° Large 2-line LCD screen
- ° Tracks lube usage per cycle
- ° Displays approximate line speed
- 16 button programmable key pad
- ° 4 independent channels
- ° Sturdy dispensing tubes resist vibration
- PC interface contacts (optional PLC contacts)
- ° Automatic fault shut-down
- ° All electronic
- ° 1 year warranty
- ° 3 year microprocessor warranty

## AVAILABLE FOR STEEL OR PLASTIC TREAD CHAINS

.

Pictured: Enclosed Power Chain Lubricator (DL-121)

Equipment Compatible with all Conveyor Manufacturers including: Richard Wilcox, Unibilt, Gregory Adams & Allied.