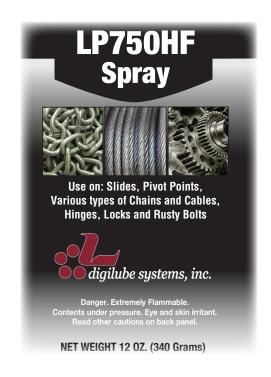

Our spray lubricant is a custom blend of LP750HF and best used for pin-point lubrication.

## **USES**:

- » Slides
- » Pivot points
- » Hinges
- » Locks
- » Rusty Bolts
- » Various types of chains & cables