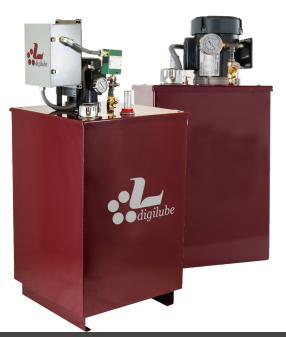

digilube systems

- ° Sturdy dispensing tubes resist vibration
- ° Optional PLC interface contacts
- ° Designed to withstand wet environments
- ° Stainless steel aluminum design
- 3 Year Warranty

Digilube offers two sizes of Lubricant Tanks: 12 & 65 Gallon. 6 Gallon available upon request.

These Systems are Designed Specifically for use with Thin Film Type Lubricants, including Ultra-Film FG

Each Tank is Designed to Provide Lubricant to Both Single and Multiple Conveyors