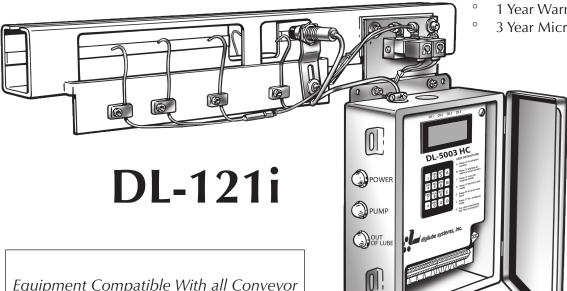

## INVERTED ENCLOSED TRACK LUBRICATOR

## **SPECIFICATIONS**

| POWER SOURCE                   | 120VAC OR 24VDC                                                                                     |
|--------------------------------|-----------------------------------------------------------------------------------------------------|
| DIMENSIONS                     | 28"L x 17"H x 6"W                                                                                   |
| LUBRICANT POINTS               | Vertical Load Wheel Bearings<br>Horizontal Guide Roller Bearings<br>Connecting Knuckle Pivot Points |
| OPTIONAL LURE POINTS AVAILABLE |                                                                                                     |

Microprocessor Controlled

- Millisecond Dispensing Accuracy
- Field Programmable Security Code
- Large 2-Line LCD Screen
- 4 Independent Channels
- Tracks Lube Usage Per Cycle
- Displays Approximate Line Speed
- 16 Button Programmable Key Pad
- Sturdy Dispensing Tubes Resist Vibration
- Exclusive Self-Diagnostic Feature Available
- PC Interface Contacts (Optional PLC Contacts)
- Automatic Fault Shut-Down
- All Electronic
- 1 Year Warranty
- 3 Year Microprocessor Warranty

Equipment Compatible With all Conveyor Manufacturers Including: Richard Wilcox, Unibilt, Gregory Adams & Allied.