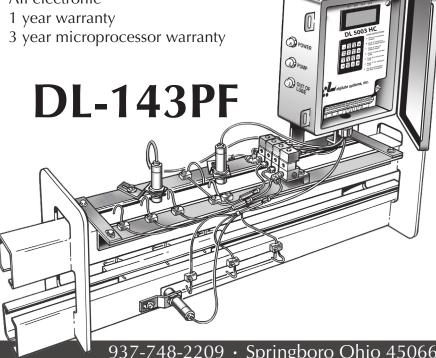

## ENCLOSED POWER CHAIN & FREE CARRIER LUBRICATOR

## SPECIFICATIONS

| POWER SOURCE                   | 120VAC OR 24VDC                                                                                                                                                                                                                                 |
|--------------------------------|-------------------------------------------------------------------------------------------------------------------------------------------------------------------------------------------------------------------------------------------------|
| DIMENSIONS                     | 28"L x 17"H x 6"W                                                                                                                                                                                                                               |
| LUBRICANT POINTS               | <ul> <li>» Power track vertical load wheel bearings</li> <li>» Horizontal guide roller bearings (P&amp;F)</li> <li>» Connecting knuckle pivot points</li> <li>» 4 wheel attachments</li> <li>» Free trolley open load wheel bearings</li> </ul> |
| OPTIONAL LUBE POINTS AVAILABLE |                                                                                                                                                                                                                                                 |
|                                |                                                                                                                                                                                                                                                 |