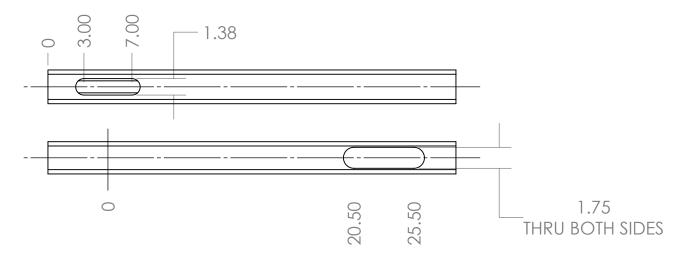

# Odigilube systems

## NON-POWERED CONVEYOR CLEANER

The DL-20 is an Economical Enclosed Track, Non-Powered Conveyor Brush Designed to Clean the Chain of Unibilt, Rapidflex, Zigzag, High Performance E-Chain, Allied Conveyors and many more. The Three Arm Design with 6' Diameter Crimped Steel Brushes, Cleans the Top and Both Sides of the Chain. Adjustable Tension Bolts allow the Brushes to Drag as the Chain Travels Through the Brushes, Scraping Debris off the Chain. Optional Debris Trays Catch Debris.



# **ENCLOSED TRACK CUTOUT**



### RICHARDS WILCOX TRACK



### UNIBILT TRACK





| ITEM #                    | DESCRIPTION                                        |                                                                                                                        |
|---------------------------|----------------------------------------------------|------------------------------------------------------------------------------------------------------------------------|
| 1-4                       | Locking Pins with Retainers                        | Pins should be Installed when the Brush Unit is in Non-Operational Mode & Removed when the Brush Unit is in Operation. |
| 5<br>6 & 7 (Not Pictured) | 5/16-18 x 1" Ball Set Screw<br>and 5/16-18 Jam Nut | Tensioners for the Brushes: Adjust Set Screw for Desired Brush Tension for Clean