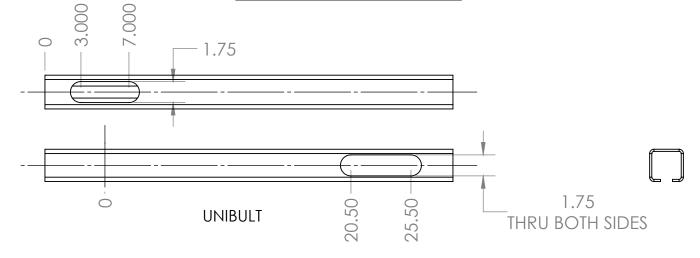

# **ENCLOSED TRACK CUTOUT**

### UNIBILT TRACK

| ITEM #                    | DESCRIPTION                                        |                                                                                                                        |
|---------------------------|----------------------------------------------------|------------------------------------------------------------------------------------------------------------------------|
| 1-4                       | Locking Pins with Retainers                        | Pins should be Installed when the Brush Unit is in Non-Operational Mode & Removed when the Brush Unit is in Operation. |
| 5<br>6 & 7 (Not Pictured) | 5/16-18 x 1" Ball Set Screw<br>and 5/16-18 Jam Nut | Tensioners for the Brushes: Adjust Set Screw for Desired Brush Tension for Cleaning                                    |