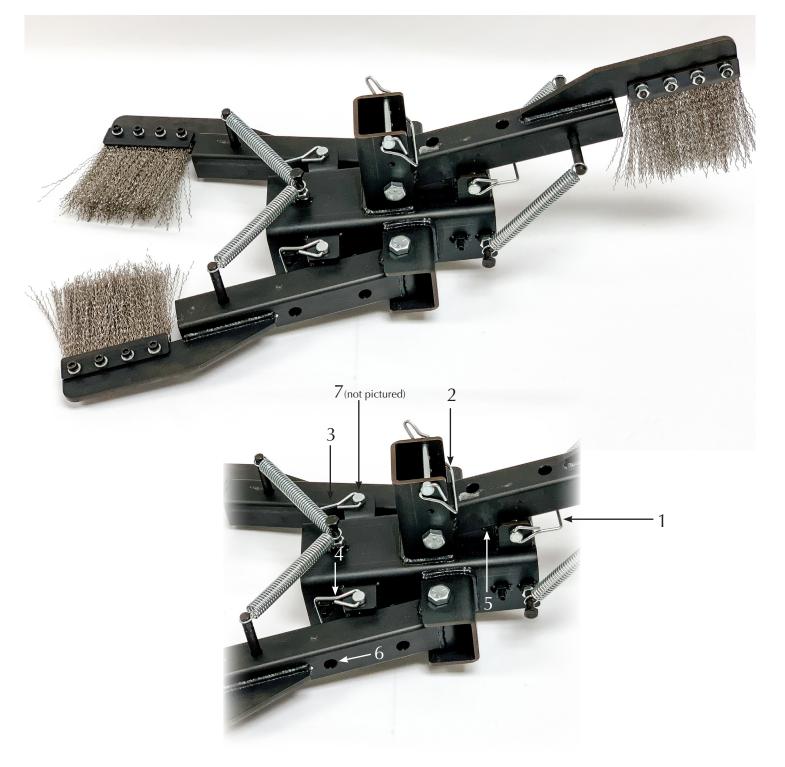

## NON-POWERED CONVEYOR CLEANER

The DL-20 is an Economical Enclosed Track, Non-Powered Conveyor Brush Designed to Clean the Chain of Unibilt, Rapidflex, Zigzag, High Performance E-Chain, Allied Conveyors and many more. The Three Arm Design with 6' Diameter Crimped Steel Brushes, Cleans the Top and Both Sides of the Chain. Adjustable Tension Bolts allow the Brushes to Drag as the Chain Travels Through the Brushes, Scraping Debris off the Chain. Optional Debris Trays Catch Debris.

# **ENCLOSED TRACK CUTOUT**

### RICHARDS WILCOX TRACK

### UNIBILT TRACK

| ITEM #                    | DESCRIPTION                                        |                                                                                                                        |
|---------------------------|----------------------------------------------------|------------------------------------------------------------------------------------------------------------------------|
| 1-4                       | Locking Pins with Retainers                        | Pins should be Installed when the Brush Unit is in Non-Operational Mode & Removed when the Brush Unit is in Operation. |
| 5<br>6 & 7 (Not Pictured) | 5/16-18 x 1" Ball Set Screw<br>and 5/16-18 Jam Nut | Tensioners for the Brushes: Adjust Set Screw for Desired Brush Tension for Cleaning                                    |