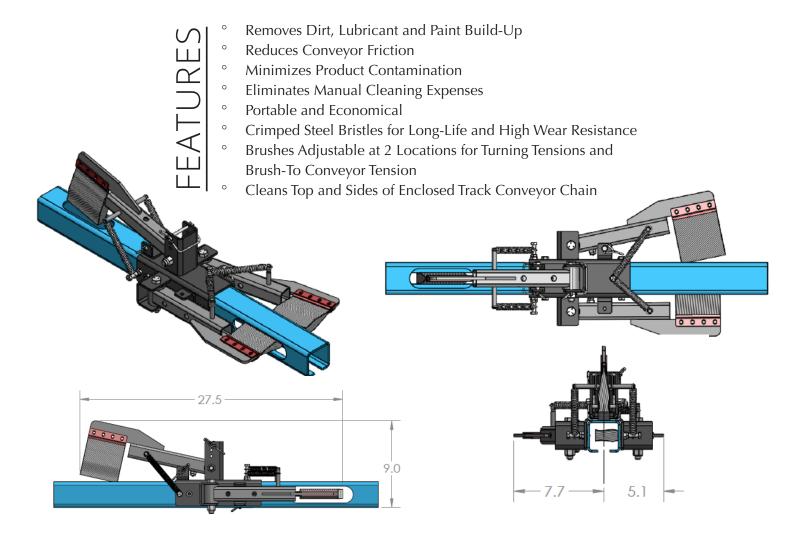

## NON-POWERED CONVEYOR CLEANER

The DL-20 is an Economical Enclosed Track, Non-Powered Conveyor Brush Designed to Clean the Chain of Unibilt, Rapidflex, Zigzag, High Performance E-Chain, Allied Conveyors and many more. The Three Arm Design with 6' Diameter Crimped Steel Brushes, Cleans the Top and Both Sides of the Chain. Adjustable Tension Bolts allow the Brushes to Drag as the Chain Travels Through the Brushes, Scraping Debris off the Chain. Optional Debris Trays Catch Debris.