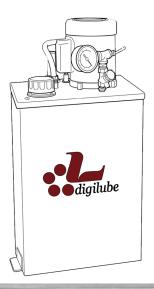

SERVICI

Digilube Offers Three Sizes of Lubricant Tanks: 6, 12 & 65 Gallon

Each Tank is Designed to Provide Lubricant to Both Single and Multiple Conveyors