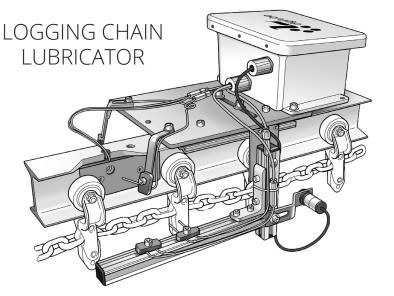

## **POULTRY PROCESSING APPLICATIONS**

FEATURES

- DI-5003 Controller With Menu Driven
  Programming; Continuous Display Readout
- ° Microprocessor Controlled
- ° Lubricator Status Indicator Lights
- Processor Incorporates Memory Backup and Automatic Restart
- ° Sturdy Dispensing Tubes Resist Vibration
- ° Optional PLC Interface Contacts
- Pre-Mounted on 24" Section of Stainless, Galvanized and Round Track Applications
- Designed to Withstand Wet Environments
- Stainless Steel Aluminum Design
- <sup>o</sup> 3 Year Warranty