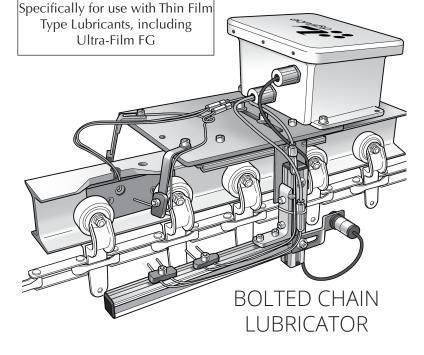

## **POULTRY PROCESSING APPLICATIONS**

FEATURES

- DI-5003 Controller With Menu Driven
  Programming; Continuous Display Readout
- ° Microprocessor Controlled
- ° Lubricator Status Indicator Lights
- Processor Incorporates Memory Backup and Automatic Restart
- ° Sturdy Dispensing Tubes Resist Vibration
- ° Optional PLC Interface Contacts
- Pre-Mounted on 24" Section of Stainless, Galvanized and Round Track Applications
- Designed to Withstand Wet Environments
- Stainless Steel Aluminum Design
- <sup>o</sup> 3 Year Warranty