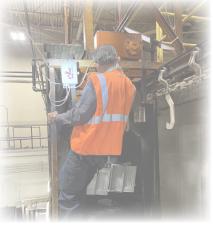

## **SPECIFIC INSPECTIONS INCLUDE:**

- Check lubricant level in tank
- Check pump/pressure switch on tank and set to proper operating parameters
- · Check indicator lights on tank and lubricator replace if needed

digilube systems

- · Clean tank filter and lubricator(s) as needed
- · Check lubricator head on conveyor(s) and drives
- Check dispensing tubes and sensors adjust and clean as needed
- · Inspect chain/trolley for proper amounts of lubrication adjust as needed
- · Monitor system to reduce and/or eliminate oil drippage on parts or floor