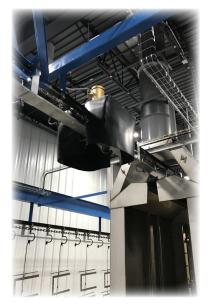

## ADVANCED, PROGRAMMABLE CLEANER IS PROVEN EFFECTIVE FOR IMPROVING THE PERFORMANCE AND CLEANLINESS OF ALL I-BEAM POWER MONORAILS

- Removes and prevents the build-up of paint, dirt, scale, rust, and oxidized lubricant, on 2", 3", 4" or 6" Monorail I-Beam Conveyors chain, pin and trolley bearings
- Twin gear motors rotate 8"-12" diameter brushes, 60RPM's on each side of the conveyors chain and trolleys (each 1/4HP, 120V, 60 cycles)
- A programmable LED clock regulates the cleaning cycles to effectively keep that particular conveyor clean, thus eliminating product contamination
- The DL-60-E is a modified version designed to clean Enclosed Track Conveyors