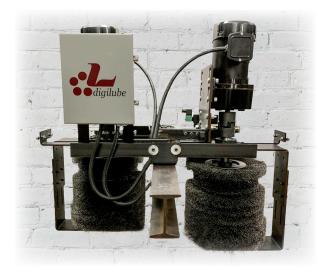

## POWERED CONVEYOR CLEANER

## ADVANCED, PROGRAMMABLE CLEANER IS PROVEN EFFECTIVE FOR IMPROVING THE PERFORMANCE AND CLEANLINESS OF ALL I-BEAM POWER MONORAILS

- Removes and prevents the build-up of paint, dirt, scale, rust, and oxidized lubricant, on 2", 3", 4" or 6" Monorail I-Beam Conveyors chain, pin and trolley bearings
- Twin gear motors rotate 8"-12" diameter brushes, 60RPM's on each side of the conveyors chain and trolleys (each 1/4HP, 120V, 60 cycles)
- A programmable LED clock regulates the cleaning cycles to effectively keep that particular conveyor clean, thus eliminating product contamination
- The DL-60-E is a modified version designed to clean Enclosed Track Conveyors

## **FEATURES:**

- Two standard reversing motors
- The programmable timer allows you to program up to 8 complete cleaning cycles per day, however most systems can be kept clean with a single cleaning once a week or less
- · Rugged-duty system is easy to install
- Heavy-duty bearings are self-aligning, shielded and sealed for maximum service life
- The rubber curtain design contains and directs debris into the collection pan
- **DIMENSIONS:** 35 1/2" x 22" x 30" (height can vary)