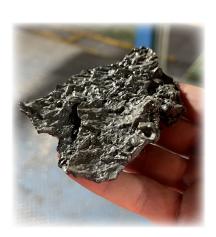

's on each side of the conveyors chain and trolleys (each 1/4HP, 120V, 60 cycles)
- A programmable LED clock regulates the cleaning cycles to effectively keep that particular conveyor clean, thus eliminating product contamination
- The DL-60-E is a modified version designed to clean Enclosed Track Conveyors





## **FEATURES:**

- Two standard reversing motors
- The programmable timer allows you to program up to 8 complete cleaning cycles per day, however most systems can be kept clean with a single cleaning once a week or less
- · Rugged-duty system is easy to install
- Heavy-duty bearings are self-aligning, shielded and sealed for maximum service life
- The rubber curtain design contains and directs debris into the collection pan
- **DIMENSIONS:** 35 1/2" x 22" x 30" (height can vary)



PAINT BUILD-UP THAT WAS REMOVED DURING CLEANING