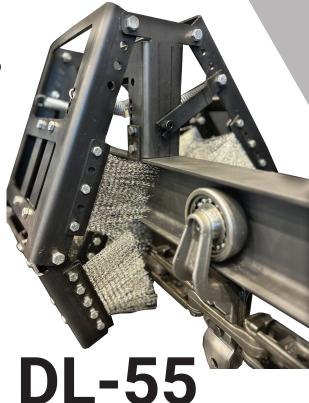

## **NON-POWERED BRUSH CLEANER**

This Advanced Non-Powered, I-Beam Chain & Trolley Brush Cleaner is Proven Effective for Improving the Performance and Cleanliness of all I-Beam Power Monorails

The DL-55 Non-Powered Brush improves performance and cleanliness of chains and trolleys on Monorail I-Beam conveyors. Proper cleaning & lubrication will reduce or eliminate parts rejects, improve e-coat & powder coating, help reduce conveyor surging and decrease energy consumption.

SENEFITS

- Cleans Trolleys and Chain Pins On 3", 4", 6" I-Beams
- ° Removes Debris and Reduces / Eliminates Part Rejects
- ° Improves Lubrication and Extends Chain and Trolley Life
- ° Eliminates Manual Cleaning Expense
- ° Features Replaceable Crimped Steel Brushes
- ° Portable and Economical
- ° Ease of Installation / Minimal Down-Time