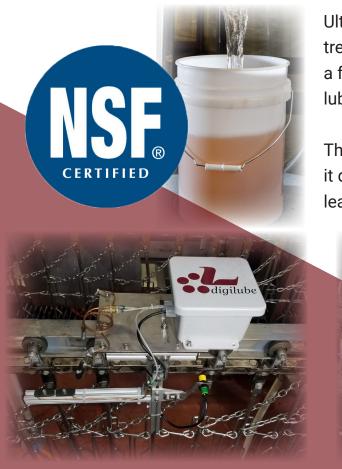

Alongside these lubricators, we recommend using Digilube's Ultra-Film FG. This food grade lubricant is NSF certified; approved to be used in food processing environments where there is the possibility of incidental food contact.

Ultra-Film FG is produced using high pressure hydrotreatment, with a high degree of purity and stabilization with a food grade inhibitor and an additive system designed for lubrication of food processing equipment.

This lubricant has been specially formulated to make sure it doesn't interfere with the sanitizing process and will not leave any residue on the chains after sanitation.

WWW.DIGILUBE.COM | 937-748-2209 | SPRINGBORO, OH 45066